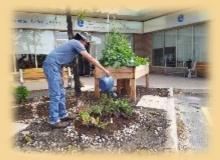

## A New Community Garden

The garden has a raised vegetable garden, an herb garden, and an Traditional Healing herb garden. We invite you to sit on the benches that we have dedicated to those lost to us in the years since CHIGAMIK began, help yourself to the herbs and veggies, and use the traditional herbs for your healing.