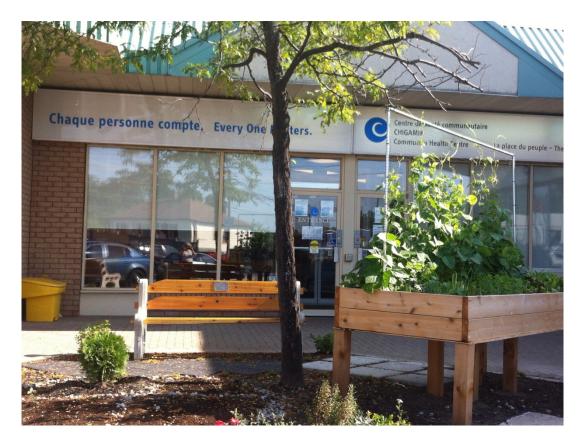

## A New Community Garden

The garden has a raised vegetable garden, an herb garden, and an Traditional Healing herb garden. We invite you to sit on the benches that we have dedicated to those lost to us in the years since CHIGAMIK began, help yourself to the herbs and veggies, and use the traditional herbs for your healing.