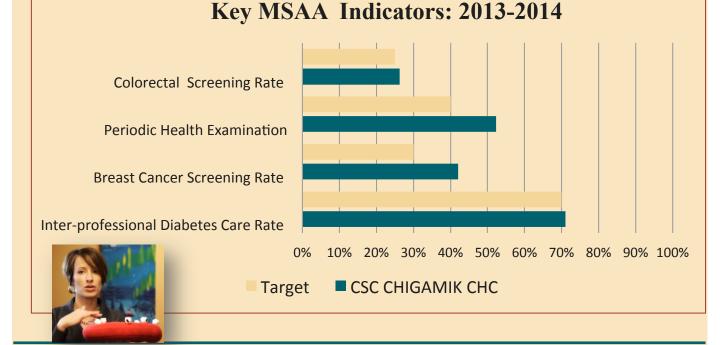

#### **QUALITY IMPROVEMENT COMMITTEE**

Since 2012 CHIGAMIK has actively participated in a province-wide initiative to incorporate methods and practices of quality improvement to enhance services for its clients. As defined by Health Quality Ontario, quality improvement refers to "a systematic approach to making changes that lead to better patient outcomes (health), stronger systems performance (care) and enhanced professional development". Led by the CHIGAMIK Quality Improvement Committee, the CHC has focused on three dimensions of quality that include: access to primary care; patient-centred care; and care integration. Moving into the second half of the 2014 fiscal year, CHIGAMIK is on track to meet the objectives outlined in its 2014 Quality Improvement Plan. This includes: decreasing wait times for all primary care appointments to two days or less; implementing systems of electronic information sharing between CHIGAMIK, the Georgian Bay General Hospital and the Royal Victoria Hospital; and the distribution of an updated client experience survey to collect information on client satisfaction. Taken together, these initiatives will increase access to primary care, ensure clients receive a follow-up appointment within seven days following hospital admissions, and improve client satisfaction by informing the development of new services and programs that best reflect the needs of our clients.